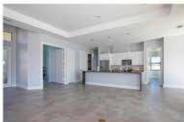

## HOUSE FEATURES

- -10'clg, height in living area with 11' tray ceiling and 12'8" clg, height in entry
- -Brick paver driveway and walkway
- -5v Metal Roof
- -Hurricane impact windows
- -European Style cabinets
- -Quartz Countertop with Waterfall in Kitchen
- -Stainless steel Appliances
- -Moen plumbing trim
- -Tile Flooring throughout the house
- -St Agustine sod and landscaping
- -Irrigation System
- -8' Interior doors
- -5 % baseboard