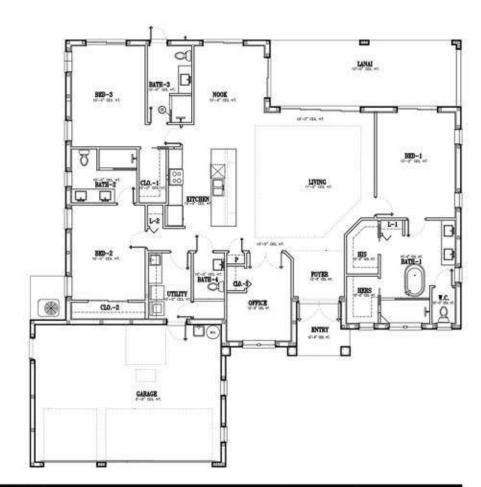

| D. | 11.1 | 1 | n. | 1. 11 | 0   | 1145 | n | F . | 1  |
|----|------|---|----|-------|-----|------|---|-----|----|
| Ð. | UІ   | ш | U. | I. N  | (b) | A    | к | ь   | R: |

LIVING AREA: 2.272 SQ.FT GARAGE: 627 SQ.FT LANAI: 286 SQ.FT ENTRY: 60 SQ.FT

TOTAL AREA: 3.246 SQ.FT

DIAMOND GULF CONSTRUCTION, LLC 1325 SE 47 TH ST STE-A CAPE CORAL, FL, 33904 CONTACT INFORMATION
PHONE: 239-470-5398
EMAIL: 239 DIAMOND@GMAIL.COM