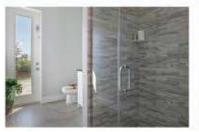

## HOUSE FEATURES

- -10'clg, height in living area with 11' tray ceiling and 12'8" clg, height in entry
- -Brick paver driveway and walkway
- -5v Metal Roof
- -Hurricane impact windows
- -European Style cabinets
- -Quartz Countertop with Waterfall in Kitchen
- -Stainless steel Appliances
- -Moen plumbing trim
- -Tile Flooring throughout the house
- -St Agustine sod and landscaping
- -Irrigation System
- -8' Interior doors
- -5 % baseboard