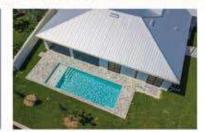

| D. | 11.1 | 1 | n. | 1. 11 | 0   | 1145 | n | F . | 1  |
|----|------|---|----|-------|-----|------|---|-----|----|
| Ð. | UІ   | ш | U. | I. N  | (b) | A    | к | ь   | R: |

LIVING AREA: 2.272 SQ.FT GARAGE: 627 SQ.FT LANAI: 286 SQ.FT ENTRY: 60 SQ.FT

TOTAL AREA: 3.246 SQ.FT

DIAMOND GULF CONSTRUCTION, LLC 1325 SE 47 TH ST STE-A CAPE CORAL, FL, 33904 CONTACT INFORMATION
PHONE: 239-470-5398
EMAIL: 239 DIAMOND@GMAIL.COM