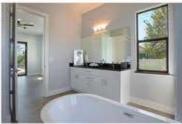

## HOUSE FEATURES

- -10'clg, height in living area with 11' tray ceiling and 12'8" clg, height in entry
- -Brick paver driveway and walkway
- -5v Metal Roof
- -Hurricane impact windows
- -European Style cabinets
- -Quartz Countertop with Waterfall in Kitchen
- -Stainless steel Appliances
- -Moen plumbing trim
- -Tile Flooring throughout the house
- -St Agustine sod and landscaping
- -Irrigation System
- -8' Interior doors
- -5 % baseboard