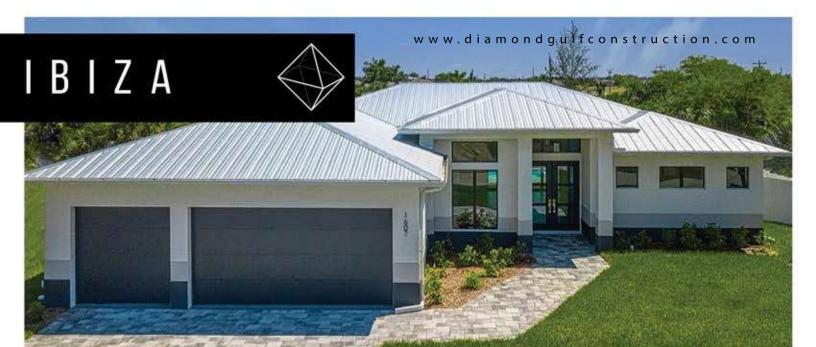

## HOUSE FEATURES

- -10'clg, height in living area with 11' tray ceiling and 12'8" clg, height in entry
- -Brick paver driveway and walkway
- -5v Metal Roof
- -Hurricane impact windows
- -European Style cabinets
- -Quartz Countertop with Waterfall in Kitchen
- -Stainless steel Appliances
- -Moen plumbing trim
- -Tile Flooring throughout the house
- -St Agustine sod and landscaping
- -Irrigation System
- -8' Interior doors
- -5 % baseboard